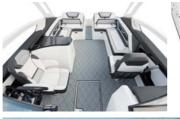

# YAMAHA SPORT BOAT 2020 275SD

全長(m):8.2、全幅(m):2.7、完成質量(kg):2479、搭載エンジン:1812cc Super Vortex High Output Engine × 2、エンジンタイプ:4ストローク/4気筒、搭載馬力(ps):250×2、燃料タンク容量(L):340、定員(名):13、航行区域:限定沿海(母港から1時間の範囲で陸から5海里の範囲)

今年もヤマハスポーツボートのニューモデルが発表された。フラッグシップとなる「275SD」はシリーズ最大となる全長8.2m、全幅2.7mのスケールで、様々なマリンプレイを楽しめる1艇に仕上がっており、船内スペースも抜群に広い。これだけの居住性能があれば仲間同士

で乗船した際も、それぞれがゆとりを持って船内で寛げるだろう。走行性能に関しても、高性能SVHOエンジンを2基搭載し、最大出力は500馬力あるため、水上ではパワフルな走りも楽しませてくれそうだ。外観を見ても、サンルーフ付きのハードトップを備えたお洒落なスタイリ