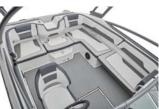

# YAMAHA SPORT BOAT 2020 275SD

全長(m):8.2、全幅(m):2.7、完成質量(kg):2479、搭載エンジン:1812cc Super Vortex High Output Engine × 2、エンジンタイプ:4ストローク/4気筒、搭載馬力(ps):250×2、燃料タンク容量(L):340、定員(名):13、航行区域:限定沿海(母港から1時間の範囲で陸から5海里の範囲)