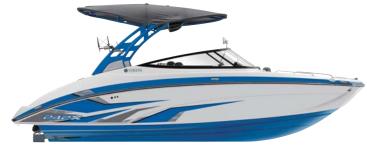

#### YAMAHA SPORT BOAT 2020 242X

全長(m):7.3、全幅(m):2.6、完成質量(kg):1829、搭載エンジン:1812cc High Output Engine×2、エンジンタイプ:4ストローク/4気筒、搭載馬力(ps):170×2、燃料タンク容量(L):189、定員(名):11、航行区域:限定沿海(母港から1時間の範囲で陸から5海里の範囲)

Vermilion Red