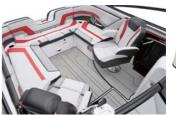

# YAMAHA SPORT BOAT 2020 275SD

全長(m):8.2、全幅(m):2.7、完成質量(kg):2479、搭載エンジン:1812cc Super Vortex High Output Engine × 2、エンジンタイプ:4ストローク/4気筒、搭載馬力(ps):250×2、燃料タンク容量(L):340、定員(名):13、航行区域:限定沿海(母港から1時間の範囲で陸から5海里の範囲)

今年もヤマハスポーツボートのニューモデルが発表された。フラッグシップとなる「275SD」はシリーズ最大となる全長8.2m、全幅2.7mのスケールで、様々なマリンプレイを楽しめる1艇に仕上がっており、船内スペースも抜群に広い。これだけの居住性能があれば仲間同士

で乗船した際も、それぞれがゆとりを持って船内で寛げるだろう。走行性能に関しても、高性能SVHOエンジンを2基搭載し、最大出力は500馬力あるため、水上ではパワフルな走りも楽しませてくれそうだ。外観を見ても、サンルーフ付きのハードトップを備えたお洒落なスタイリ