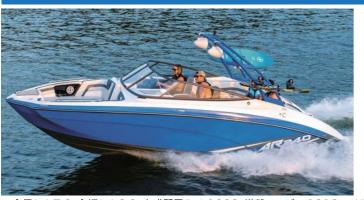

### YAMAHA SPORT BOAT 2020 AR240

全長(m):7.3、全幅(m):2.6、完成質量(kg):1660、搭載エンジン:1812cc High Output Engine×2、エンジンタイプ:4ストローク/4気筒搭載馬力(ps):170×2、燃料タンク容量(L):189、定員(名):11、航行区域:限定沿海(母港から1時間の範囲で陸から5海里の範囲)

Space Blue

Suede Gray