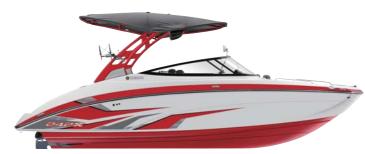

#### YAMAHA SPORT BOAT 2020 242X

全長(m):7.3、全幅(m):2.6、完成質量(kg):1829、搭載エンジン:1812cc High Output Engine×2、エンジンタイプ:4ストローク/4気筒、搭載馬力(ps):170×2、燃料タンク容量(L):189、定員(名):11、航行区域:限定沿海(母港から1時間の範囲で陸から5海里の範囲)

Vermilion Red