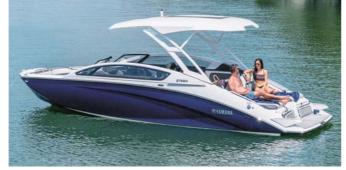

# YAMAHA SPORT BOAT 2020 275SD

全長(m):8.2、全幅(m):2.7、完成質量(kg):2479、搭載エンジン:1812cc Super Vortex High Output Engine × 2、エンジンタイプ:4ストローク/4気筒、搭載馬力(ps):250×2、燃料タンク容量(L):340、定員(名):13、航行区域:限定沿海(母港から1時間の範囲で陸から5海里の範囲)

今年もヤマハスポーツボートのニューモデルが発表された。フラッグシップとなる「275SD」はシリーズ最大となる全長8.2m、全幅2.7mのスケールで、様々なマリンプレイを楽しめる1艇に仕上がっており、船内スペースも抜群に広い。これだけの居住性能があれば仲間同士

で乗船した際も、それぞれがゆとりを持って船内で寛げるだろう。走行性能に関しても、高性能SVHOエンジンを2基搭載し、最大出力は500馬力あるため、水上ではパワフルな走りも楽しませてくれそうだ。外観を見ても、サンルーフ付きのハードトップを備えたお洒落なスタイリ