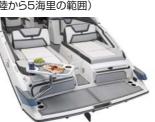

# YAMAHA SPORT BOAT 2020 275SD

全長(m):8.2、全幅(m):2.7、完成質量(kg):2479、搭載エンジン:1812cc Super Vortex High Output Engine × 2、エンジンタイプ:4ストローク/4気筒、搭載馬力(ps):250×2、燃料タンク容量(L):340、定員(名):13、航行区域:限定沿海(母港から1時間の範囲で陸から5海里の範囲)

今年もヤマハスポーツボートのニューモデルが発表された。フラッグシップとなる「275SD」はシリーズ最大となる全長8.2m、全幅2.7mのスケールで、様々なマリンプレイを楽しめる1艇に仕上がっており、船内スペースも抜群に広い。これだけの居住性能があれば仲間同士

で乗船した際も、それぞれがゆとりを持って船内で寛げるだろう。走行性能に関しても、高性能SVHOエンジンを2基搭載し、最大出力は500馬力あるため、水上ではパワフルな走りも楽しませてくれそうだ。外観を見ても、サンルーフ付きのハードトップを備えたお洒落なスタイリ