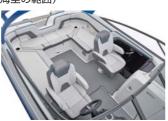

今年もヤマハスポーツボートのニューモデルが発表された。フラッグシップとなる「275SD」はシリーズ最大となる全長8.2m、全幅2.7mのスケールで、様々なマリンプレイを楽しめる1艇に仕上がっており、船内スペースも抜群に広い。これだけの居住性能があれば仲間同士

で乗船した際も、それぞれがゆとりを持って船内で寛げるだろう。走行性能に関しても、高性能SVHOエンジンを2基搭載し、最大出力は500馬力あるため、水上ではパワフルな走りも楽しませてくれそうだ。外観を見ても、サンルーフ付きのハードトップを備えたお洒落なスタイリ