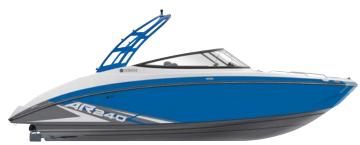

### YAMAHA SPORT BOAT 2020 AR240

全長(m):7.3、全幅(m):2.6、完成質量(kg):1660、搭載エンジン:1812cc High Output Engine×2、エンジンタイプ:4ストローク/4気筒搭載馬力(ps):170×2、燃料タンク容量(L):189、定員(名):11、航行区域:限定沿海(母港から1時間の範囲で陸から5海里の範囲)

Space Blue

Suede Gray