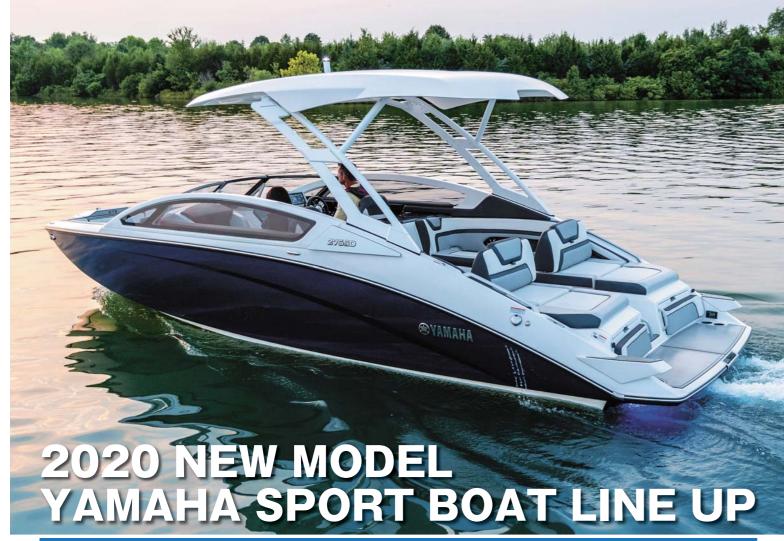

# YAMAHA SPORT BOAT 2020 275SD

全長(m):8.2、全幅(m):2.7、完成質量(kg):2479、搭載エンジン:1812cc Super Vortex High Output Engine × 2、エンジンタイプ:4ストローク/4気筒、搭載馬力(ps):250×2、燃料タンク容量(L):340、定員(名):13、航行区域:限定沿海(母港から1時間の範囲で陸から5海里の範囲)

今年もヤマハスポーツボートのニューモデルが発表された。フラッグシップとなる「275SD」はシリーズ最大となる全長8.2m、全幅2.7mのスケールで、様々なマリンプレイを楽しめる1艇に仕上がっており、船内スペースも抜群に広い。これだけの居住性能があれば仲間同士

で乗船した際も、それぞれがゆとりを持って船内で寛げるだろう。走行性能に関しても、高性能SVHOエンジンを2基搭載し、最大出力は500馬力あるため、水上ではパワフルな走りも楽しませてくれそうだ。外観を見ても、サンルーフ付きのハードトップを備えたお洒落なスタイリ