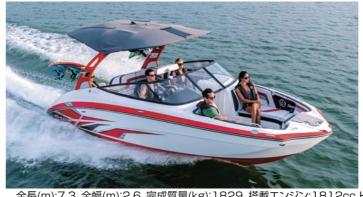

#### YAMAHA SPORT BOAT 2020 242X

全長(m):7.3、全幅(m):2.6、完成質量(kg):1829、搭載エンジン:1812cc High Output Engine×2、エンジンタイプ:4ストローク/4気筒、搭載馬力(ps):170×2、燃料タンク容量(L):189、定員(名):11、航行区域:限定沿海(母港から1時間の範囲で陸から5海里の範囲)

Vermilion Red