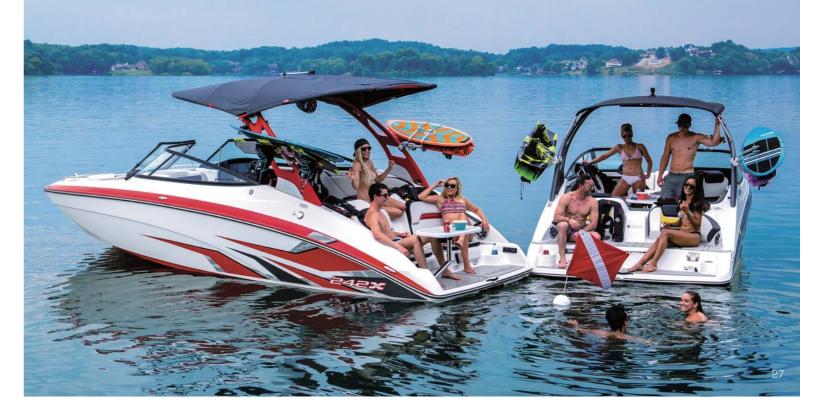

#### YAMAHA SPORT BOAT 2020 242X

全長(m):7.3、全幅(m):2.6、完成質量(kg):1829、搭載エンジン:1812cc High Output Engine×2、エンジンタイプ:4ストローク/4気筒、搭載馬力(ps):170×2、燃料タンク容量(L):189、定員(名):11、航行区域:限定沿海(母港から1時間の範囲で陸から5海里の範囲)

Vermilion Red

Space Blue

ングになっており、今シーズン各地のゲレンデで大きな注目を集めそうである。また、トーイングモデルのフラッグシップ「242X」は2基のジェットノズルを内側に傾けることでウェイキ性能を向上させたサーフポワント機構を採用し、3箇所のウォーターバラスト(約600kg)と組み合わせることで、好みに応じた最適なコンディションでトーイングが楽しめる。他にも1.8LのHOエンジンの2基掛けによる爽快感溢れる