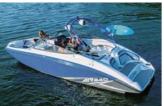

#### YAMAHA SPORT BOAT 2020 242X

全長(m):7.3、全幅(m):2.6、完成質量(kg):1829、搭載エンジン:1812cc High Output Engine×2、エンジンタイプ:4ストローク/4気筒、搭載馬力(ps):170×2、燃料タンク容量(L):189、定員(名):11、航行区域:限定沿海(母港から1時間の範囲で陸から5海里の範囲)

Vermilion Red

Space Blue

ングになっており、今シーズン各地のゲレンデで大きな注目を集めそうである。また、トーイングモデルのフラッグシップ「242X」は2基のジェットノズルを内側に傾けることでウェイキ性能を向上させたサーフポワント機構を採用し、3箇所のウォーターバラスト(約600kg)と組み合わせることで、好みに応じた最適なコンディションでトーイングが楽しめる。他にも1.8LのHOエンジンの2基掛けによる爽快感溢れる