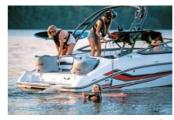

今年もヤマハスポーツボートのニューモデルが発表された。フラッグシップとなる「275SD」はシリーズ最大となる全長8.2m、全幅2.7mのスケールで、様々なマリンプレイを楽しめる1艇に仕上がっており、船内スペースも抜群に広い。これだけの居住性能があれば仲間同士

で乗船した際も、それぞれがゆとりを持って船内で寛げるだろう。走行性能に関しても、高性能SVHOエンジンを2基搭載し、最大出力は500馬力あるため、水上ではパワフルな走りも楽しませてくれそうだ。外観を見ても、サンルーフ付きのハードトップを備えたお洒落なスタイリ