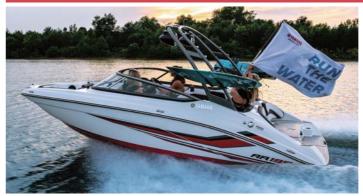

#### YAMAHA SPORT BOAT 2020 242X

全長(m):7.3、全幅(m):2.6、完成質量(kg):1829、搭載エンジン:1812cc High Output Engine×2、エンジンタイプ:4ストローク/4気筒、搭載馬力(ps):170×2、燃料タンク容量(L):189、定員(名):11、航行区域:限定沿海(母港から1時間の範囲で陸から5海里の範囲)

Vermilion Red

Space Blue

ングになっており、今シーズン各地のゲレンデで大きな注目を集めそうである。また、トーイングモデルのフラッグシップ「242X」は2基のジェットノズルを内側に傾けることでウェイキ性能を向上させたサーフポワント機構を採用し、3箇所のウォーターバラスト(約600kg)と組み合わせることで、好みに応じた最適なコンディションでトーイングが楽しめる。他にも1.8LのHOエンジンの2基掛けによる爽快感溢れる