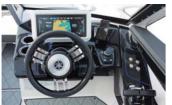

# YAMAHA SPORT BOAT 2020 275SD

全長(m):8.2、全幅(m):2.7、完成質量(kg):2479、搭載エンジン:1812cc Super Vortex High Output Engine × 2、エンジンタイプ:4ストローク/4気筒、搭載馬力(ps):250×2、燃料タンク容量(L):340、定員(名):13、航行区域:限定沿海(母港から1時間の範囲で陸から5海里の範囲)

今年もヤマハスポーツボートのニューモデルが発表された。フラッグシップとなる「275SD」はシリーズ最大となる全長8.2m、全幅2.7mのスケールで、様々なマリンプレイを楽しめる1艇に仕上がっており、船内スペースも抜群に広い。これだけの居住性能があれば仲間同士

で乗船した際も、それぞれがゆとりを持って船内で寛げるだろう。走行性能に関しても、高性能SVHOエンジンを2基搭載し、最大出力は500馬力あるため、水上ではパワフルな走りも楽しませてくれそうだ。外観を見ても、サンルーフ付きのハードトップを備えたお洒落なスタイリ