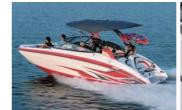

# YAMAHA SPORT BOAT 2020 275SD

全長(m):8.2、全幅(m):2.7、完成質量(kg):2479、搭載エンジン:1812cc Super Vortex High Output Engine × 2、エンジンタイプ:4ストローク/4気筒、搭載馬力(ps):250×2、燃料タンク容量(L):340、定員(名):13、航行区域:限定沿海(母港から1時間の範囲で陸から5海里の範囲)

今年もヤマハスポーツボートのニューモデルが発表された。フラッグシップとなる「275SD」はシリーズ最大となる全長8.2m、全幅2.7mのスケールで、様々なマリンプレイを楽しめる1艇に仕上がっており、船内スペースも抜群に広い。これだけの居住性能があれば仲間同士

で乗船した際も、それぞれがゆとりを持って船内で寛げるだろう。走行性能に関しても、高性能SVHOエンジンを2基搭載し、最大出力は500馬力あるため、水上ではパワフルな走りも楽しませてくれそうだ。外観を見ても、サンルーフ付きのハードトップを備えたお洒落なスタイリ