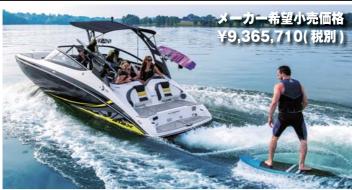

Space Blue

ングになっており、今シーズン各地のゲレンデで大きな注目を集めそうである。また、トーイングモデルのフラッグシップ「242X」は2基のジェットノズルを内側に傾けることでウェイキ性能を向上させたサーフポワント機構を採用し、3箇所のウォーターバラスト(約600kg)と組み合わせることで、好みに応じた最適なコンディションでトーイングが楽しめる。他にも1.8LのHOエンジンの2基掛けによる爽快感溢れる

走りが楽しめる「AR240」や「AR240」と同型のエンジンに豊富なウォーターバラスト(約450kg)を組み合わせた「212X」、更には19フィートのコンパクトな船体でパワフルな走りと機能的なデッキレイアウトが楽しめる「AR195」もラインナップされており、2020年モデルも非常に魅力的なモデルが揃った印象だ。遊び方に応じて、最適な選択ができると思うので、ぜひ自分に合った1艇を選んで欲しいと思う。