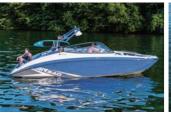

# YAMAHA SPORT BOAT 2020 275SD

全長(m):8.2、全幅(m):2.7、完成質量(kg):2479、搭載エンジン:1812cc Super Vortex High Output Engine × 2、エンジンタイプ:4ストローク/4気筒、搭載馬力(ps):250×2、燃料タンク容量(L):340、定員(名):13、航行区域:限定沿海(母港から1時間の範囲で陸から5海里の範囲)

今年もヤマハスポーツボートのニューモデルが発表された。フラッグシップとなる「275SD」はシリーズ最大となる全長8.2m、全幅2.7mのスケールで、様々なマリンプレイを楽しめる1艇に仕上がっており、船内スペースも抜群に広い。これだけの居住性能があれば仲間同士

で乗船した際も、それぞれがゆとりを持って船内で寛げるだろう。走行性能に関しても、高性能SVHOエンジンを2基搭載し、最大出力は500馬力あるため、水上ではパワフルな走りも楽しませてくれそうだ。外観を見ても、サンルーフ付きのハードトップを備えたお洒落なスタイリ