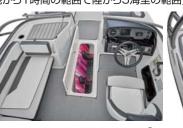

# YAMAHA SPORT BOAT 2020 275SD

全長(m):8.2、全幅(m):2.7、完成質量(kg):2479、搭載エンジン:1812cc Super Vortex High Output Engine × 2、エンジンタイプ:4ストローク/4気筒、搭載馬力(ps):250×2、燃料タンク容量(L):340、定員(名):13、航行区域:限定沿海(母港から1時間の範囲で陸から5海里の範囲)