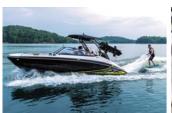

# YAMAHA SPORT BOAT 2020 275SD

全長(m):8.2、全幅(m):2.7、完成質量(kg):2479、搭載エンジン:1812cc Super Vortex High Output Engine × 2、エンジンタイプ:4ストローク/4気筒、搭載馬力(ps):250×2、燃料タンク容量(L):340、定員(名):13、航行区域:限定沿海(母港から1時間の範囲で陸から5海里の範囲)

今年もヤマハスポーツボートのニューモデルが発表された。フラッグシップとなる「275SD」はシリーズ最大となる全長8.2m、全幅2.7mのスケールで、様々なマリンプレイを楽しめる1艇に仕上がっており、船内スペースも抜群に広い。これだけの居住性能があれば仲間同士

で乗船した際も、それぞれがゆとりを持って船内で寛げるだろう。走行性能に関しても、高性能SVHOエンジンを2基搭載し、最大出力は500馬力あるため、水上ではパワフルな走りも楽しませてくれそうだ。外観を見ても、サンルーフ付きのハードトップを備えたお洒落なスタイリ