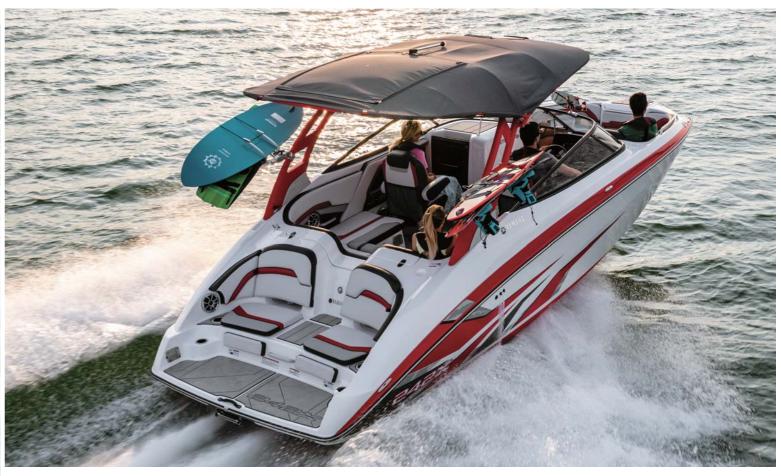

#### YAMAHA SPORT BOAT 2020 242X

全長(m):7.3、全幅(m):2.6、完成質量(kg):1829、搭載エンジン:1812cc High Output Engine×2、エンジンタイプ:4ストローク/4気筒、搭載馬力(ps):170×2、燃料タンク容量(L):189、定員(名):11、航行区域:限定沿海(母港から1時間の範囲で陸から5海里の範囲)

Vermilion Red

Space Blue

ングになっており、今シーズン各地のゲレンデで大きな注目を集めそうである。また、トーイングモデルのフラッグシップ「242X」は2基のジェットノズルを内側に傾けることでウェイキ性能を向上させたサーフポワント機構を採用し、3箇所のウォーターバラスト(約600kg)と組み合わせることで、好みに応じた最適なコンディションでトーイングが楽しめる。他にも1.8LのHOエンジンの2基掛けによる爽快感溢れる