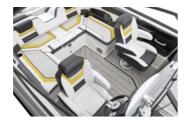

# YAMAHA SPORT BOAT 2020 275SD

全長(m):8.2、全幅(m):2.7、完成質量(kg):2479、搭載エンジン:1812cc Super Vortex High Output Engine × 2、エンジンタイプ:4ストローク/4気筒、搭載馬力(ps):250×2、燃料タンク容量(L):340、定員(名):13、航行区域:限定沿海(母港から1時間の範囲で陸から5海里の範囲)

今年もヤマハスポーツボートのニューモデルが発表された。フラッグシップとなる「275SD」はシリーズ最大となる全長8.2m、全幅2.7mのスケールで、様々なマリンプレイを楽しめる1艇に仕上がっており、船内スペースも抜群に広い。これだけの居住性能があれば仲間同士

で乗船した際も、それぞれがゆとりを持って船内で寛げるだろう。走行性能に関しても、高性能SVHOエンジンを2基搭載し、最大出力は500馬力あるため、水上ではパワフルな走りも楽しませてくれそうだ。外観を見ても、サンルーフ付きのハードトップを備えたお洒落なスタイリ