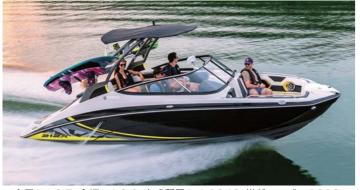

Space Blue

ングになっており、今シーズン各地のゲレンデで大きな注目を集めそうである。また、トーイングモデルのフラッグシップ「242X」は2基のジェットノズルを内側に傾けることでウェイキ性能を向上させたサーフポワント機構を採用し、3箇所のウォーターバラスト(約600kg)と組み合わせることで、好みに応じた最適なコンディションでトーイングが楽しめる。他にも1.8LのHOエンジンの2基掛けによる爽快感溢れる

走りが楽しめる「AR240」や「AR240」と同型のエンジンに豊富なウォーターバラスト(約450kg)を組み合わせた「212X」、更には19フィートのコンパクトな船体でパワフルな走りと機能的なデッキレイアウトが楽しめる「AR195」もラインナップされており、2020年モデルも非常に魅力的なモデルが揃った印象だ。遊び方に応じて、最適な選択ができると思うので、ぜひ自分に合った1艇を選んで欲しいと思う。