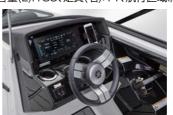

# YAMAHA SPORT BOAT 2020 275SD

全長(m):8.2、全幅(m):2.7、完成質量(kg):2479、搭載エンジン:1812cc Super Vortex High Output Engine × 2、エンジンタイプ:4ストローク/4気筒、搭載馬力(ps):250×2、燃料タンク容量(L):340、定員(名):13、航行区域:限定沿海(母港から1時間の範囲で陸から5海里の範囲)

今年もヤマハスポーツボートのニューモデルが発表された。フラッグシップとなる「275SD」はシリーズ最大となる全長8.2m、全幅2.7mのスケールで、様々なマリンプレイを楽しめる1艇に仕上がっており、船内スペースも抜群に広い。これだけの居住性能があれば仲間同士

で乗船した際も、それぞれがゆとりを持って船内で寛げるだろう。走行性能に関しても、高性能SVHOエンジンを2基搭載し、最大出力は500馬力あるため、水上ではパワフルな走りも楽しませてくれそうだ。外観を見ても、サンルーフ付きのハードトップを備えたお洒落なスタイリ