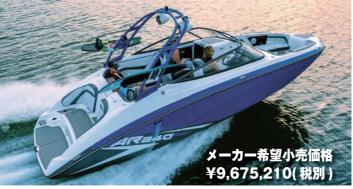

### YAMAHA SPORT BOAT 2020 AR240

全長(m):7.3、全幅(m):2.6、完成質量(kg):1660、搭載エンジン:1812cc High Output Engine×2、エンジンタイプ:4ストローク/4気筒搭載馬力(ps):170×2、燃料タンク容量(L):189、定員(名):11、航行区域:限定沿海(母港から1時間の範囲で陸から5海里の範囲)

Space Blue

Suede Gray