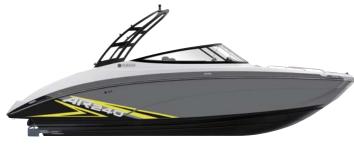

#### YAMAHA SPORT BOAT 2020 242X

全長(m):7.3、全幅(m):2.6、完成質量(kg):1829、搭載エンジン:1812cc High Output Engine×2、エンジンタイプ:4ストローク/4気筒、搭載馬力(ps):170×2、燃料タンク容量(L):189、定員(名):11、航行区域:限定沿海(母港から1時間の範囲で陸から5海里の範囲)

Vermilion Red