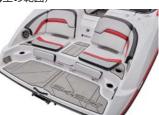

# YAMAHA SPORT BOAT 2020 275SD

全長(m):8.2、全幅(m):2.7、完成質量(kg):2479、搭載エンジン:1812cc Super Vortex High Output Engine × 2、エンジンタイプ:4ストローク/4気筒、搭載馬力(ps):250×2、燃料タンク容量(L):340、定員(名):13、航行区域:限定沿海(母港から1時間の範囲で陸から5海里の範囲)

今年もヤマハスポーツボートのニューモデルが発表された。フラッグシップとなる「275SD」はシリーズ最大となる全長8.2m、全幅2.7mのスケールで、様々なマリンプレイを楽しめる1艇に仕上がっており、船内スペースも抜群に広い。これだけの居住性能があれば仲間同士

で乗船した際も、それぞれがゆとりを持って船内で寛げるだろう。走行性能に関しても、高性能SVHOエンジンを2基搭載し、最大出力は500馬力あるため、水上ではパワフルな走りも楽しませてくれそうだ。外観を見ても、サンルーフ付きのハードトップを備えたお洒落なスタイリ