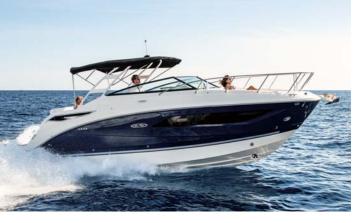

#### <sup>サンダンサー クーベ</sup> SUNDANCER 350 COUPE ¥57,040,000

<sup>サンダンサー</sup> SUNDANCER 320

サンダンサー

¥39,830,000

サンダンサー アウトボード

SUNDANCER 320 OUTBOARD ¥45,390,000