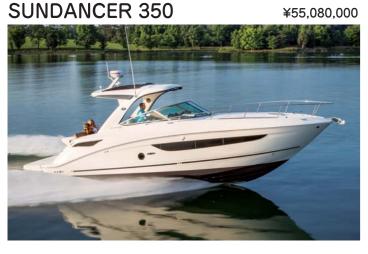

#### <sup>サンダンサー クーベ</sup> SUNDANCER 350 COUPE ¥57,040,000

<sup>サンダンサー</sup> SUNDANCER 320

サンダンサー

¥39,830,000

サンダンサー アウトボード

SUNDANCER 320 OUTBOARD ¥45,390,000