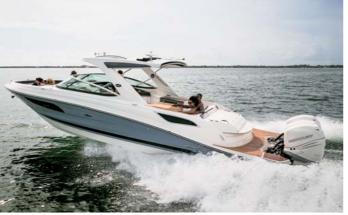

エスエルエックス アウトボード

¥44,850,000

エスエルエックス アウトボード ¥33,920,000 SLX 310 OUTBOARD

エスディーエックス アウトボード SDX 290 OUTBOARD

¥22,070,000

IRININGR SLX 280

¥19,900,000 **SLX 250** 

¥16,020,000