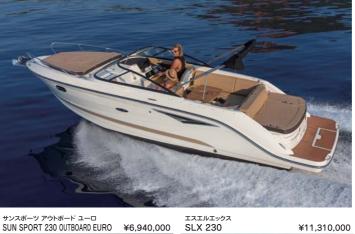

エスディーエックス SDX 270

エスディーエックス SDX 250

¥12,330,000

<sup>ザンスポーツ ユーロ</sup> SUN SPORT 250 EURO

サンスポーツ アウトボード ユーロ SUN SPORT 230 OUTBOARD EURO ¥6,940,000

エスピーエックス ¥11,310,000 SPX 230

エスビーエックス アウトボード ¥6,980,000 SPX 210 OUTBOARD