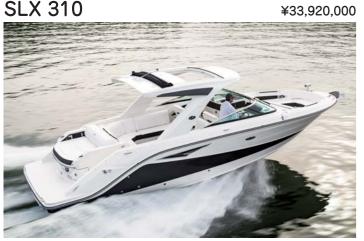

エスエルエックス アウトボード

¥44,850,000

エスエルエックス アウトボード ¥33,920,000 SLX 310 OUTBOARD

エスディーエックス アウトボード SDX 290 OUTBOARD

¥22,070,000

IRININGR SLX 280

¥19,900,000 **SLX 250** 

¥16,020,000