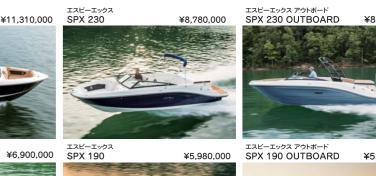

エスディーエックス SDX 270

エスディーエックス SDX 250

¥12,330,000

<sup>ザンスポーツ ユーロ</sup> SUN SPORT 250 EURO

サンスポーツ アウトボード ユーロ SUN SPORT 230 OUTBOARD EURO ¥6,940,000

エスピーエックス ¥11,310,000 SPX 230

エスビーエックス アウトボード ¥6,980,000 SPX 210 OUTBOARD