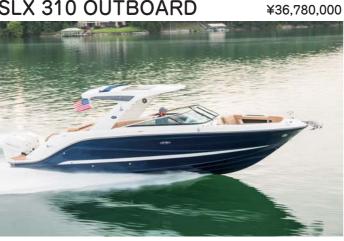

エスエルエックス アウトボード

¥44,850,000

エスエルエックス アウトボード ¥33,920,000 SLX 310 OUTBOARD

エスディーエックス アウトボード SDX 290 OUTBOARD

¥22,070,000

IRININGR SLX 280

¥19,900,000 **SLX 250** 

¥16,020,000