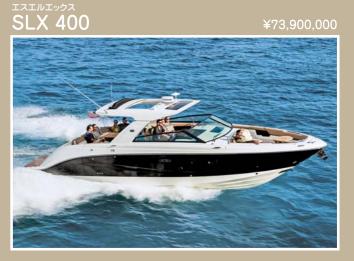

年シーレイニューモデルのラ インナップが発表された。流線型のフォルムが特徴的なシーレイは見 る人を一瞬で虜にする美しいスタイリングが魅力で、世界中のボート オーナーから高い評価を獲得している。また、力強さと滑らかさを兼ね 備えた走行性能やマリーナステイを可能にする快適な居住性能は オーナーの遊びのニーズに高いレベルで応えてくれる。シーレイは デッキエリア、サロン、キャビンといったエリアをじっくり見れば見るほ

ど、細部にまで造りこまれているのが分かるボートで、購入後もきっと オーナーに高い満足感を感じさせてくれそうだ。また、シーレイ日本総 輸入元のアインスAリゾート社は社屋内に新艇のセットアップも可能な 大型展示場を完備しており、展示、商談、販売までスムーズな体制が整 えられている。同社はこれまでに多数のシーレイボートを日本で展開 しており、販売実績も豊富なため、購入の相談をすれば、きっと数ある モデルの中から最適な1艇を提案してくれることだろう。

### SUNDANCER 350 COUPE ¥53,750,000



שטאָעשיים ביים SUNDANCER 355 EURO ¥33,430,000





SUNDANCER 320

¥35.520.000



## SUNDANCER 320 OUTBOARD ¥46,840,000



### SUNDANCER 290 EURO ¥24,480,000



### **SUNDANCER 260**

¥15,720,000



SLX 400 OUTBOARD

¥85,860,000



#### <sup>サンダンサーユーロ</sup> SUNDANCER 320 EURO ¥31,220,000



### SUNDANCER 265 EURO ¥15,790,000





171111957 SLX 350

¥37,530,000



### エスエルエックス アウトボード SLX 350 OUTBOARD

### ¥48,790,000



## SLX 310 OUTBOARD



# SDX 290 OUTBOARD

¥21.680.000

¥32,860,000



SDX 270

¥14,450,000



### <sup>באַדעע</sup>דיאַד SLX 310





SLX 280

¥20,070,0

¥14,620,000



SDX 270 OUTBOARD



### IAINIYDA SLX 250

### à



SDX 250 OUTBOARD





サンスポーツ ユーロ SUN SPORT 230 EURO ¥9,190,000





エスピーエックス アウトボード SPX 230 OUTBOARD



エスピーエックス SPX 190



16

### גאדירדאלג SDX 250

#### ¥12,310,000



# SUN SPORT 250 EURO

#### **≨13.050.000**





¥8,330,000



#### ¥6,030,000







SPX 190 OUTBOARD

¥5.670.000