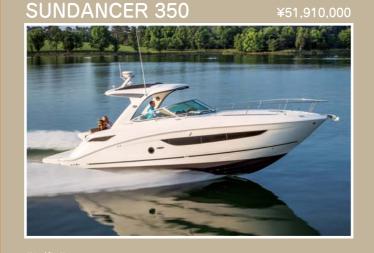

### SUNDANCER 350 COUPE ¥53,750,000

שטאָעשיים ביים SUNDANCER 355 EURO ¥33,430,000

SUNDANCER 320

¥35.520.000