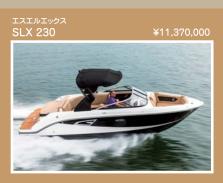

20 OUTBOARD ¥46,840,000



### SUNDANCER 290 EURO ¥24,480,000



### **SUNDANCER 260**

¥15,720,000



SLX 400 OUTBOARD

¥85,860,000



#### <sup>サンダンサーユーロ</sup> SUNDANCER 320 EURO ¥31,220,000



### SUNDANCER 265 EURO ¥15,790,000





171111957 SLX 350

¥37,530,000



### エスエルエックス アウトボード SLX 350 OUTBOARD

### ¥48,790,000



## SLX 310 OUTBOARD



# SDX 290 OUTBOARD

¥21.680.000

¥32,860,000



SDX 270

¥14,450,000



### <sup>באַדעע</sup>דיאַד SLX 310





SLX 280

¥20,070,0

¥14,620,000



SDX 270 OUTBOARD



### IAINIYDA SLX 250

### à



SDX 250 OUTBOARD





サンスポーツ ユーロ SUN SPORT 230 EURO ¥9,190,000





エスピーエックス アウトボード SPX 230 OUTBOARD



エスピーエックス SPX 190



16

### גאדירדאלג SDX 250

#### ¥12,310,000



# SUN SPORT 250 EURO

#### **≨13.050.000**





¥8,330,000



#### ¥6,030,000







SPX 190 OUTBOARD

¥5.670.000