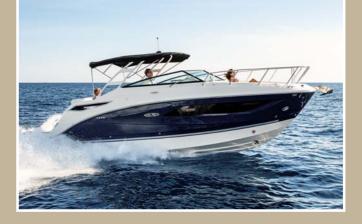

# 2019 SeaRay New Model Line Up



今年もアインスAリゾート社より、2019年シーレイニューモデルのラ インナップが発表された。流線型のフォルムが特徴的なシーレイは見 る人を一瞬で虜にする美しいスタイリングが魅力で、世界中のボート オーナーから高い評価を獲得している。また、力強さと滑らかさを兼ね 備えた走行性能やマリーナステイを可能にする快適な居住性能は オーナーの遊びのニーズに高いレベルで応えてくれる。シーレイは デッキエリア、サロン、キャビンといったエリアをじっくり見れば見るほ

ど、細部にまで造りこまれているのが分かるボートで、購入後もきっと オーナーに高い満足感を感じさせてくれそうだ。また、シーレイ日本総 輸入元のアインスAリゾート社は社屋内に新艇のセットアップも可能な 大型展示場を完備しており、展示、商談、販売までスムーズな体制が整 えられている。同社はこれまでに多数のシーレイボートを日本で展開 しており、販売実績も豊富なため、購入の相談をすれば、きっと数ある モデルの中から最適な1艇を提案してくれることだろう。

### SUNDANCER 350 COUPE ¥53,750,000



שטאָעשיים ביים SUNDANCER 355 EURO ¥33,430,000





SUNDANCER 320

¥35.520.000



## SUNDANCER 320 OUTBOARD ¥46,840,000



### SUNDANCER 290 EURO ¥24,480,000



### **SUNDANCER 260**

¥15,720,000



SLX 400 OUTBOARD

¥85,860,000



#### <sup>サンダンサーユーロ</sup> SUNDANCER 320 EURO ¥31,220,000



### SUNDANCER 265 EURO ¥15,790,000





171111957 SLX 350

¥37,530,000



### エスエルエックス アウトボード SLX 350 OUTBOARD

### ¥48,790,000



## SLX 310 OUTBOARD



# SDX 290 OUTBOARD

¥21.680.000

¥32,860,000



SDX 270

¥14,450,000



### <sup>באַדעע</sup>דיאַד SLX 310





SLX 280

¥20,070,0

¥14,620,000



SDX 270 OUTBOARD



### IAINIYDA SLX 250

### à



SDX 250 OUTBOARD





サンスポーツ ユーロ SUN SPORT 230 EURO ¥9,190,000





エスピーエックス アウトボード SPX 230 OUTBOARD



エスピーエックス SPX 190



16

### גאדירדאלג SDX 250

#### ¥12,310,000



# SUN SPORT 250 EURO

#### **≨13.050.000**





¥8,330,000



#### ¥6,030,000







SPX 190 OUTBOARD

¥5.670.000